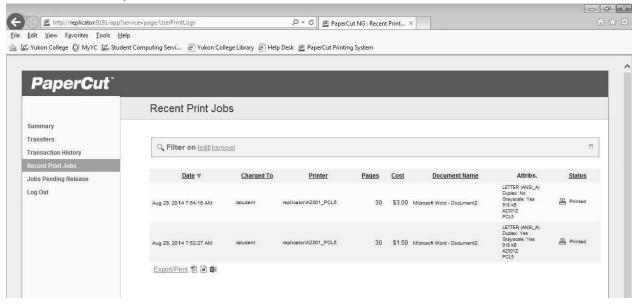

# The PaperCut Web Interface

In addition to offering at-a-glance information about your PaperCut balance and activity, PaperCut tracks Transaction History and Recent Print Jobs, as well.