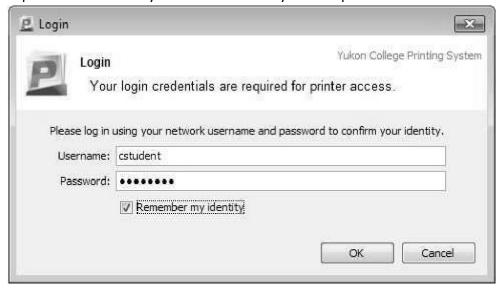

## Yukon University Printing System

Yukon University students are allocated \$40.00 worth of printing each term. A program called PaperCut is used to maintain student printing.

When you log onto an Ayamdigut campus lab computer for the first time you'll be prompted to log into PaperCut to establish your account. Enter your computer account username and password.