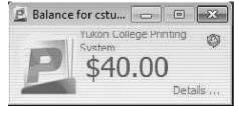

This window will show each time you log in, displaying your current balance. Clicking the Details link on this window will bring up a website that will let you see more detailed information about your PaperCut account.