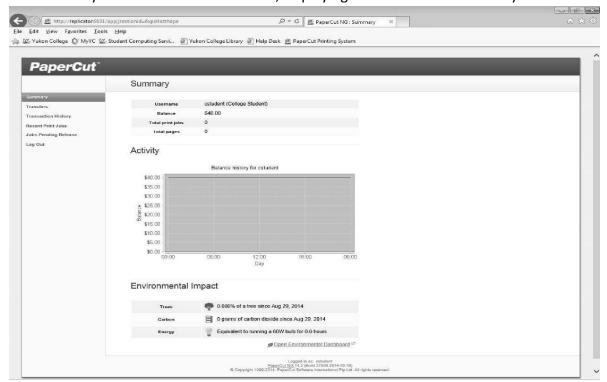

Log in using your PaperCut (computer lab) login credentials.

The Summary screen acts as a dashboard, displaying basic information about your account.

# The PaperCut Web Interface

In addition to offering at-a-glance information about your PaperCut balance and activity, PaperCut tracks Transaction History and Recent Print Jobs, as well.