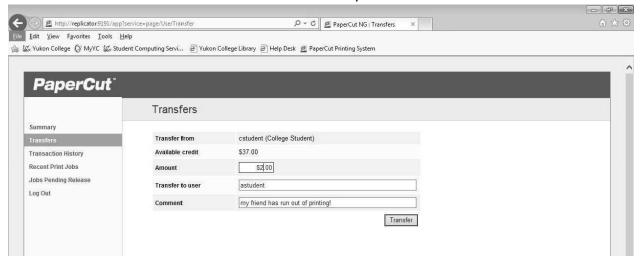

### Transferring Amounts Between PaperCut Users

PaperCut allows transfers to occur between two users. For example, the user cstudent could transfer an amount of \$2.00 to the user astudent in the event that astudent has run out of printing and cstudent still has enough to get them through the term with printing to spare.

On the Transfers screen, cstudent will enter the amount and enter the PaperCut username of the user to which the amount will be transferred. A comment may also be entered.